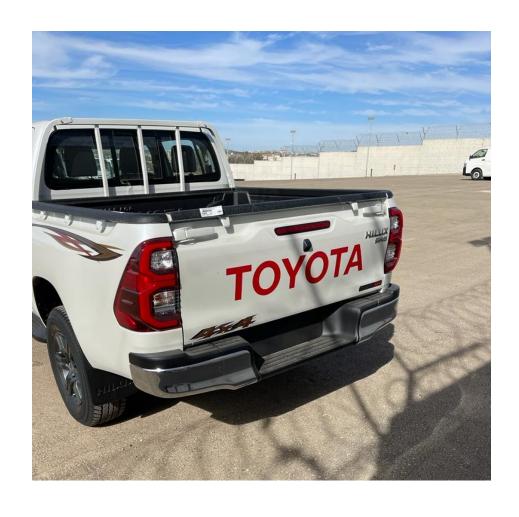

## **Exterior Features**

- Alloy Wheel 17"
- Headlamp (LED)
- Front Fog Lamp (LED)
- Mud Guard (Front + Rear)
- Chrome Door Outside Handle
- Electric Outside Rear View Mirror (Chrome) +Side Turn Lamp
- Stripe Tape
- High Mount Stop Lamp (LED)
- Rear Fog Lamp
- Headlamp Garnish