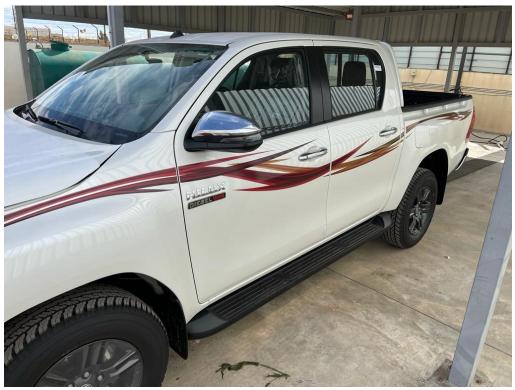

## **Exterior Features**

- Alloy Wheel 17"
- Headlamp (LED)
- Front Fog Lamp (LED)
- Mud Guard (Front + Rear)
- Chrome Door Outside Handle
- Electric Outside Rear View Mirror (Chrome) +Side Turn Lamp
- Stripe Tape
- High Mount Stop Lamp (LED)
- Rear Fog Lamp
- Headlamp Garnish