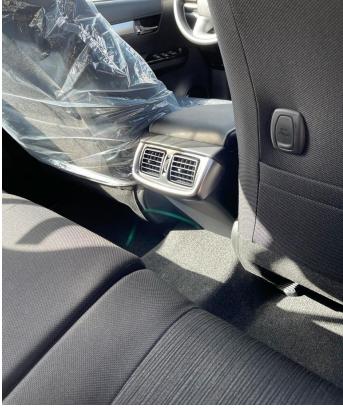

## **Interior / Convenience Features**

- Front Air Condition (Auto)
- Seat Material Fabric
- Steering Column (Tilt Mechanical)
- 8" Display Audio (AM/FM CD, Bluetooth), 4 Speakers
- Steering Switch (Audio)
- Power Window (All Auto)
- Power Door Lock
- Front Cool Box
- Separate Front Seat
- Tire Inflation Pressure Warning