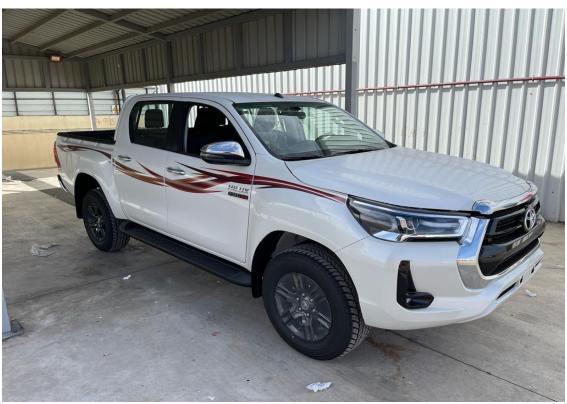

# **2024 TOYOTA HILUX DOUBLE CAB 4×4 GLX MT**

Engine: 2393 cc, (4) Cylinders in-line.

Power: 148 HPTorque: 400 N.M

• Transmission: 6 Speed MT

## **Exterior Features**

- Alloy Wheel 17"
- Headlamp (LED)
- Front Fog Lamp (LED)
- Mud Guard (Front + Rear)
- Chrome Door Outside Handle
- Electric Outside Rear View Mirror (Chrome) +Side Turn Lamp
- Stripe Tape
- High Mount Stop Lamp (LED)
- Rear Fog Lamp
- Headlamp Garnish