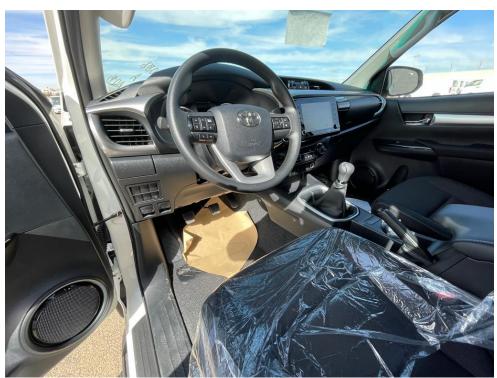

## **Interior / Convenience Features**

- Front Air Condition (Auto)
- Seat Material Fabric
- Steering Column (Tilt Mechanical)
- 8" Display Audio (AM/FM CD, Bluetooth), 4 Speakers
- Steering Switch (Audio)
- Power Window (All Auto)
- Power Door Lock
- Front Cool Box
- Separate Front Seat
- Tire Inflation Pressure Warning