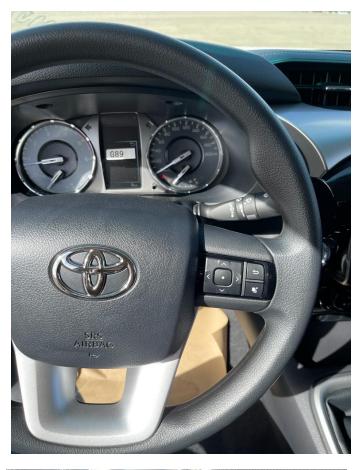

## **Interior / Convenience Features**

- Front Air Condition (Auto)
- Seat Material Fabric
- Steering Column (Tilt Mechanical)
- 8" Display Audio (AM/FM CD, Bluetooth), 4 Speakers
- Steering Switch (Audio)
- Power Window (All Auto)
- Power Door Lock
- Front Cool Box
- Separate Front Seat
- Tire Inflation Pressure Warning

### **Safety Features**

- Anti Locking Brakes (ABS)
- 3 Air Bag System (Driver, Passenger and Knee for D.)
- Anti-Theft System (Immobilizer)
- Vehicle Stability Control (VSC)
- HAC + TSC