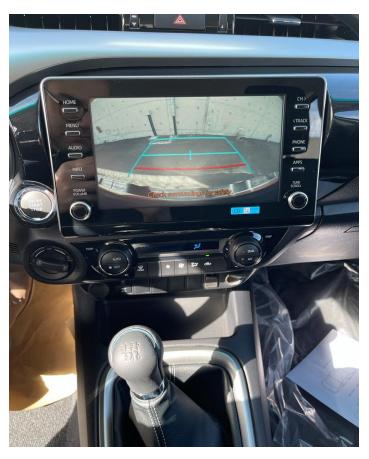

## **Technology**

Coil / Rigid Leaf Suspension
Wireless Door Lock (Smart + Answer Back)
Rear Differential Lock
Power Steering
Back Monitor (Camera)
Rear Sensors