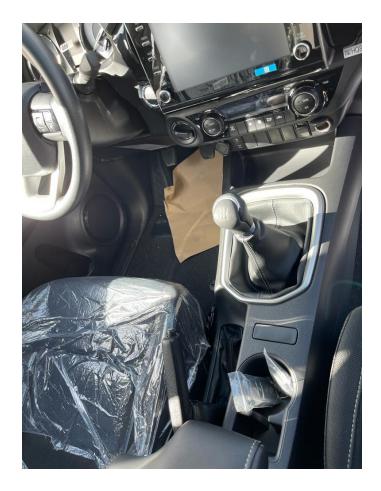

## **Interior / Convenience Features**

- Front Air Condition (Auto)
- Seat Material Fabric
- Steering Column (Tilt Mechanical)
- 8" Display Audio (AM/FM CD, Bluetooth), 4 Speakers
- Steering Switch (Audio)
- Power Window (All Auto)
- Power Door Lock
- Front Cool Box
- Separate Front Seat
- Tire Inflation Pressure Warning

## **Technology**

Coil / Rigid Leaf Suspension
Wireless Door Lock (Smart + Answer Back)
Rear Differential Lock
Power Steering
Back Monitor (Camera)
Rear Sensors