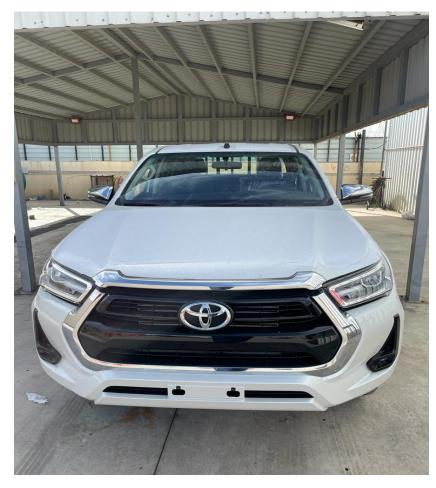

## **Exterior Features**

- Alloy Wheel 17"
- Headlamp (LED)
- Front Fog Lamp (LED)
- Mud Guard (Front + Rear)
- Chrome Door Outside Handle
- Electric Outside Rear View Mirror (Chrome) +Side Turn Lamp
- Stripe Tape
- High Mount Stop Lamp (LED)
- Rear Fog Lamp
- Headlamp Garnish