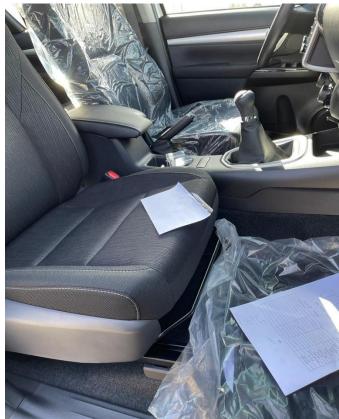

## **Interior / Convenience Features**

- Front Air Condition (Auto)
- Seat Material Fabric
- Steering Column (Tilt Mechanical)
- 8" Display Audio (AM/FM CD, Bluetooth), 4 Speakers
- Steering Switch (Audio)
- Power Window (All Auto)
- Power Door Lock
- Front Cool Box
- Separate Front Seat
- Tire Inflation Pressure Warning