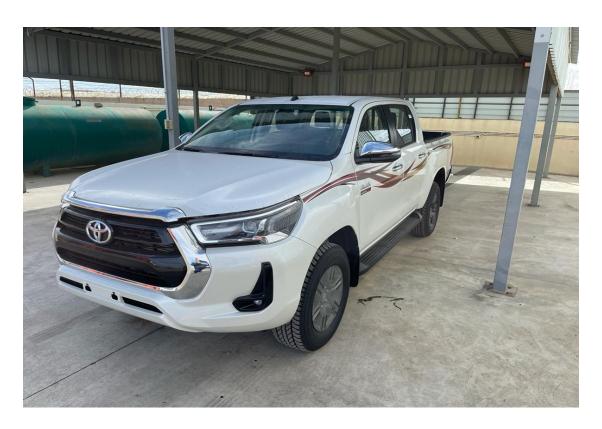

# **2024 TOYOTA HILUX DOUBLE CAB 4×4 GLX MT**

Engine: 2393 cc, (4) Cylinders in-line.

Power: 148 HPTorque: 400 N.M

• Transmission: 6 Speed MT

## **Exterior Features**

- Alloy Wheel 17"
- Headlamp (LED)
- Front Fog Lamp (LED)
- Mud Guard (Front + Rear)
- Chrome Door Outside Handle
- Electric Outside Rear View Mirror (Chrome) +Side Turn Lamp
- Stripe Tape
- High Mount Stop Lamp (LED)
- Rear Fog Lamp
- Headlamp Garnish