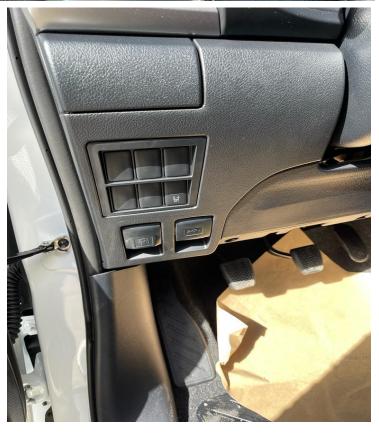

## **Technology**

Coil / Rigid Leaf Suspension
Wireless Door Lock (Smart + Answer Back)
Rear Differential Lock
Power Steering
Back Monitor (Camera)
Rear Sensors